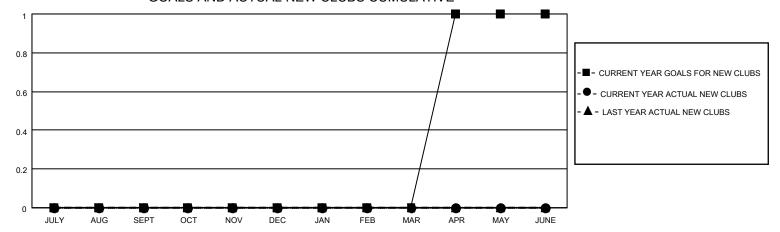

### GOALS AND ACTUAL NEW CLUBS CUMULATIVE

## District 38 L

| Clubs RESULTS FOR 2022-2023 |   |   |   | Members RESULTS FOR 2022-2023 |    |    |    |
|-----------------------------|---|---|---|-------------------------------|----|----|----|
|                             |   |   |   |                               |    |    |    |
| JULY/AUG/SEPT               | 0 | 0 | 0 | JULY/AUG/SEPT                 | 20 | 7  | 15 |
| OCT/NOV/DEC                 | 0 | 0 | 0 | OCT/NOV/DEC                   | 25 | 3  | 8  |
| JAN/FEB/MAR                 | 0 | 0 | 0 | JAN/FEB/MAR                   | 20 | 4  | 16 |
| APR/MAY/JUNE                | 1 | 0 | 2 | APR/MAY/JUNE                  | 20 | 19 | 40 |