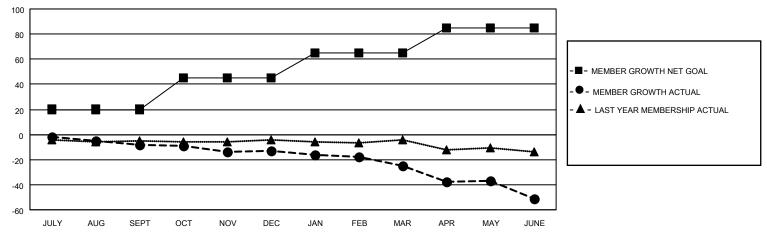

#### GOALS AND ACTUAL MEMBERS CUMULATIVE

| DROPPED CLUBS: 2 |    | 13 CLUBS OF 38 ADDED 1 OR<br>MORE NEW MEMBERS | GENDER DISTRIBUTION                |              |  |
|------------------|----|-----------------------------------------------|------------------------------------|--------------|--|
|                  |    | WORE NEW WEWDERS                              | MALE                               | 537 (72.86%) |  |
|                  |    |                                               | FEMALE 200 (27.14%)                |              |  |
| DROPPED MEMBERS  |    |                                               | NON BINARY                         | 0 (0.00%)    |  |
|                  |    |                                               | PREFER NOT TO ANSWER               | 0 (0.00%)    |  |
| DECEASED         | 9  |                                               |                                    | ,            |  |
| CLUB CANCELLED   | 13 | CLICK HERE FOR CUMULATIVE                     | TOTAL FAMILY UNIT MEMBERS          | 173          |  |
| OTHER            | 57 | MEMBERSHIP DATA                               |                                    |              |  |
| TOTAL            | 79 |                                               | FAMILY MEMBERS PAYING HALF DUES 87 |              |  |
|                  |    |                                               |                                    |              |  |

## District 38 L

| Clubs RESULTS FOR 2022-2023 |   |   |   | Members RESULTS FOR 2022-2023 |    |    |    |
|-----------------------------|---|---|---|-------------------------------|----|----|----|
|                             |   |   |   |                               |    |    |    |
| JULY/AUG/SEPT               | 0 | 0 | 0 | JULY/AUG/SEPT                 | 20 | 7  | 15 |
| OCT/NOV/DEC                 | 0 | 0 | 0 | OCT/NOV/DEC                   | 25 | 3  | 8  |
| JAN/FEB/MAR                 | 0 | 0 | 0 | JAN/FEB/MAR                   | 20 | 4  | 16 |
| APR/MAY/JUNE                | 1 | 0 | 2 | APR/MAY/JUNE                  | 20 | 19 | 40 |